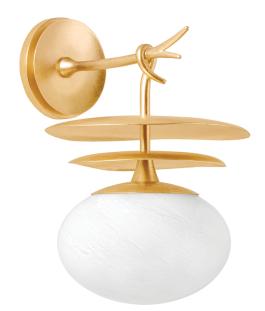

# **CEYLON**

451-01-VGL

Inspired by botanical forms, this mobile chandelier balances organic shapes and delicate proportions to create a modern lighting fantasy. Stems of fluid metalwork support slender leaf-like disks. Resembling flowers in bloom, cloud glass spheres dangle gracefully from the Vintage Gold Leaf framework. Available as a 1-light sconce or 6-light pendant, Ceylon serves as a poetic representation of nature.

# **FINISHES**

Vintage Gold Leaf (VGL)