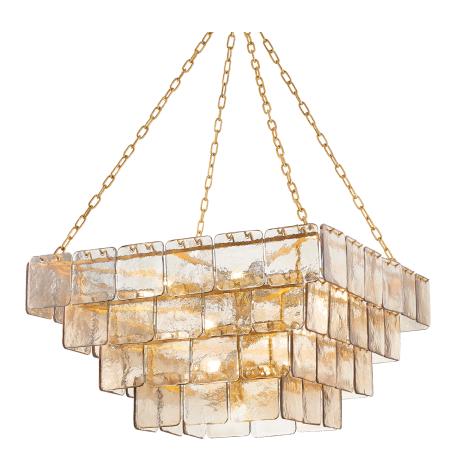

#### 449-35-VGL

Three tiers of dark champagne piastre glass panels glisten with icy radiance in this striking chandelier. The shimmering surface, textural depth, and smoky hue of the glass combine to create a truly enchanting visual display overhead. Regal is available as a 9, 17, and 29-light chandelier with a Vintage Gold Leaf finish.

#### **GLASS**

Attachment:

Glass 1: Piastre Glass

Glass 2: