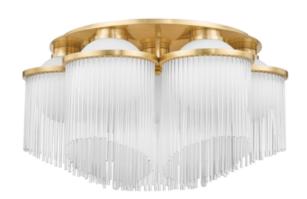

# Celestial

Product ID 398-26-AGB

# CORBETT

#### **DIMENSIONAL INFORMATION**

Height 14.25"
ADA Compliant No
Hanging Type Canopy/Backplate 20.00" D
Diameter 26.25"
Weight 48.00lb.

### **AVAILABLE FINISHES**

Aged Brass