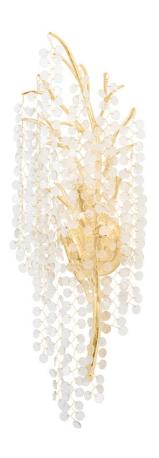

# **GENOA**

350-03-GL

Individual drops of clear and frosted glass are intricately strung through delicate threads of Gold Leaf for a striking, weeping willow-inspired silhouette. Thicker Gold Leaf arms act as branches, suspending varying lengths of the glass strands to create a calming, cascading effect. Available as a wall sconce, pendant, and chandelier.