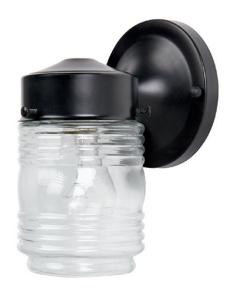

# OUTDOOR 1 LIGHT OUTDOOR WALL LANTERN

Black

UPC: 841224009604

Available Finishes: Black (BK)

| JOB/LOCATION: |  |  |
|---------------|--|--|
| QUANTITY:     |  |  |
| NOTES:        |  |  |
|               |  |  |
|               |  |  |

#### **DIMENSIONS**

Dimensions: 4.5"W x 7.5"H x 5.5"E

Product Weight: 1 lbs.

Backplate: 4.5"W x 4.5"H x 1.80"E Junction: Ctr/Top: 2.5"; Ctr/Btm: 5"

#### LAMPING INFORMATION

Lamping: 1 - 100 Watt E26 Medium

No. of Sockets: 1

Max Wattage Per Bulb: 100W Socket Base: E26 Medium

Dimmable: Yes Bulbs Included: No

Recommended Bulb(s): A19

Voltage: 120V UL Rating: Wet

### **GLASS DESCRIPTION**

Clear Glass

Glass Dimensions: 3.5"W X 5"H

Designed in Atlanta. Manufactured in China.