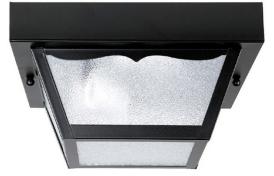

# 9937BK

#### OUTDOOR 1 LIGHT OUTDOOR FLUSH MOUNT Black

UPC: 841224009529

Available Finishes: Black (BK)

#### DIMENSIONS

Dimensions: 8.25"W x 4.25"H Product Weight: 2.5 lbs. Canopy: 8"W x 1"H

## **GLASS DESCRIPTION**

Textured Glass Glass Dimensions: 6.25"W X 3"H

Designed in Atlanta. Manufactured in China.

JOB/LOCATION: \_\_\_\_\_

QUANTITY:

NOTES: \_\_\_\_\_

5359 Rafe Banks Drive, Flowery Branch, GA, 30542 TF: 800.323.3257 | P: 770.965.7238 | F: 770.965.7254 | W: capitallightingfixture.com