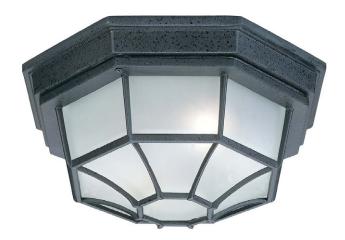

# 9800BK

# **OUTDOOR 2 LIGHT OUTDOOR FLUSH MOUNT**

Black

UPC: 841224009024

Available Finishes: Black (BK), Old Bronze (OB)

## **DIMENSIONS**

Dimensions: 11.25"W x 5"H Product Weight: 3.5 lbs. Canopy: 11.5"W x 1.5"H

## **GLASS DESCRIPTION**

Frosted Glass

Glass Dimensions: 8.75"W X 3.25"H

Designed in Atlanta. Manufactured in China.