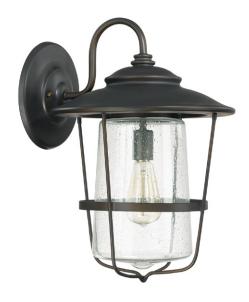

# CREEKSIDE 1 LIGHT OUTDOOR WALL LANTERN

Old Bronze

UPC: 841224000021

Available Finishes: Black (BK), Old Bronze (OB)

| JOB/LOCATION: |
|---------------|
| QUANTITY:     |
| NOTES:        |
|               |
|               |

### **DIMENSIONS**

Dimensions: 13"W x 18.5"H x 15"E

Product Weight: 8 lbs.

Backplate: 7.75"W x 7.75"H x 1.5"E Junction: Ctr/Top: 5.25"; Ctr/Btm: 13.25"

### **GLASS DESCRIPTION**

Clear Seeded Glass

Glass Dimensions: 7.25"W X 11.5"H

Designed in Atlanta. Manufactured in China.