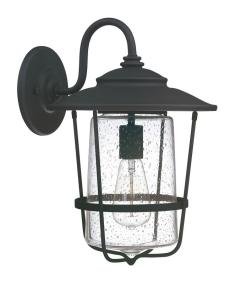

# CREEKSIDE 1 LIGHT OUTDOOR WALL LANTERN

Black

UPC: 841224029145

Available Finishes: Black (BK), Old Bronze (OB)

| JOB/LOCATION: |
|---------------|
| QUANTITY:     |
| NOTES:        |
|               |
|               |

#### **DIMENSIONS**

Dimensions: 11"W x 16.25"H x 12"E

Product Weight: 6 lbs. Backplate: 6"W x 6"H x 1"E

Junction: Ctr/Top: 4.75"; Ctr/Btm: 11.5"

#### LAMPING INFORMATION

Lamping: 1 - 100 Watt E26 Medium

No. of Sockets: 1

Max Wattage Per Bulb: 100W Socket Base: E26 Medium

Dimmable: Yes Bulbs Included: No

Recommended Bulb(s): A19

Voltage: 120V UL Rating: Wet

### **GLASS DESCRIPTION**

Clear Seeded Glass

Glass Dimensions: 6"W X 9.75"H

Designed in Atlanta. Manufactured in China.