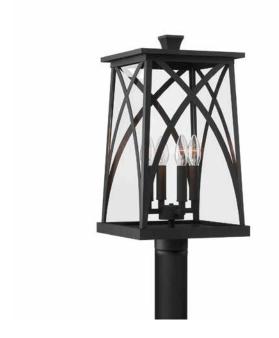

## 946543BK

# MARSHALL 4 LIGHT OUTDOOR POST LANTERN

Black

UPC: 841740166195

Available Finishes: Black (BK), Oiled Bronze (OZ)

| JOB/LOCATION: _ |  |
|-----------------|--|
| QUANTITY:       |  |
| NOTES:          |  |
|                 |  |
|                 |  |

#### **DIMENSIONS**

Dimensions: 11.75"W x 22.25"H Product Weight: 13.5 lbs. Max. Handing Height: 22.25" Min. Hanging Height: 22.25"

#### LAMPING INFORMATION

Lamping: 4 - 60 Watt E12 Candelabra

No. of Sockets: 4

Max. Wattage Per Bulb: 60

Dimmable: Yes Bulb(s) Included: No

Recommended Bulb(s): G16

UL Rating: UL listed. Rated for Wet locations.

### **GLASS DESCRIPTION**

Clear Glass

Glass Dimensions: 10.5"W X 16.75"H

ADDITIONAL INFORMATION Fits 3 Post (sold separately)