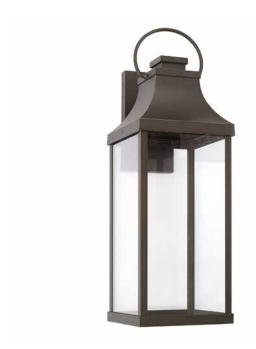

# 9464410Z-GL

# BRADFORD 1 LIGHT OUTDOOR WALL LANTERN

Oiled Bronze

UPC: 841740166126

Available Finishes: Black (BK), Oiled Bronze (OZ)

| JOB/LOCATION: |  |
|---------------|--|
| QUANTITY:     |  |
| NOTES:        |  |
|               |  |
|               |  |

## **DIMENSIONS**

Dimensions: 9"W x 27"H x 10.50"E

Product Weight: 10 lbs.

Max. Handing Height: 27"

Min. Hanging Height: 27"

Backplate: 5"W x 9.75"H x 1"E

Junction: Ctr/Top: 5.50"; Ctr/Btm: 21.50"

## **GLASS DESCRIPTION**

Clear Glass

Glass Dimensions: 8"W X 16.75"H