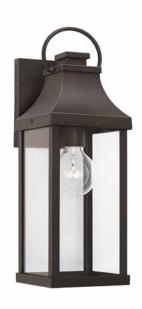

# 946411OZ

# BRADFORD 1 LIGHT OUTDOOR WALL LANTERN

Oiled Bronze

UPC: 841740165983

Available Finishes: Black (BK), Oiled Bronze (OZ)

| JOB/LOCATION: |  |
|---------------|--|
| QUANTITY:     |  |
| NOTES:        |  |
|               |  |
|               |  |

## **DIMENSIONS**

Dimensions: 6"W x 17.25"H x 7.50"E

Product Weight: 4.5 lbs. Max. Handing Height: 17.25" Min. Hanging Height: 17.25"

Backplate: 4.75"W x 6.25"H x 0.75"E Junction: Ctr/Top: 4.75"; Ctr/Btm: 12.50"

## **GLASS DESCRIPTION**

Clear Glass

Glass Dimensions: 4.75"W X 10.25"H