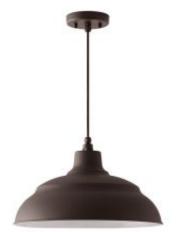

## 17? Warehouse Shade with Cord and Canopy

936312OZ

16.75"W x 9.75"H

Oiled Bronze

## **Specs**

**Description** RLM 1 Light Warehouse Shade

Finish Description Oiled Bronze

Available Finishes BK, GV, OZ

Lamping 1-100 Watt E26 Medium

Recommended Bulb G25

**Voltage** 120V

**Certification** Rated for Wet locations.

Hanging Cord hung ceiling canopy and 120" wire included

Shade 16.75" wide, white reflective interior

**Canopy** 5"W x 1"H, Round

Weight 6

Category RLM Hanging Light

Light Source Incandescent

**Style** Barn/Warehouse Light