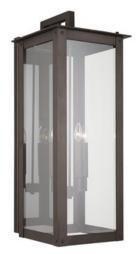

# 934642OZ

#### HUNT 4-LIGHT WALL MOUNT Oiled Bronze

UPC: 841740141352

Available Finishes: Black (BK), Oiled Bronze (OZ)

#### DIMENSIONS

Dimensions: 14"W x 36"H x 17"E Product Weight: 33.5 lbs. Backplate: 9.75"W x 33"H x 1.25"E Junction: Ctr/Top: 19.25"; Ctr/Btm: 16.75"

## **GLASS DESCRIPTION**

Clear Glass

Designed in Atlanta. Manufactured in China.

JOB/LOCATION: \_\_\_\_\_

QUANTITY:

NOTES: \_\_\_\_\_

5359 Rafe Banks Drive, Flowery Branch, GA, 30542 TF: 800.323.3257 | P: 770.965.7238 | F: 770.965.7254 | W: capitallightingfixture.com