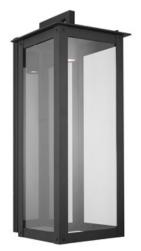

#### HUNT 1 LIGHT OUTDOOR WALL LANTERN Black

UPC: 841740142052

Available Finishes: Black (BK), Oiled Bronze (OZ)

## **GLASS DESCRIPTION**

Clear Glass

Designed in Atlanta. Manufactured in China.

JOB/LOCATION: \_\_\_\_\_

QUANTITY:

NOTES: \_\_\_\_\_

5359 Rafe Banks Drive, Flowery Branch, GA, 30542 TF: 800.323.3257 | P: 770.965.7238 | F: 770.965.7254 | W: capitallightingfixture.com