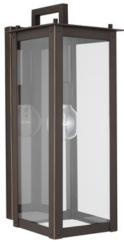

### **HUNT 1-LIGHT WALL MOUNT**

Oiled Bronze

UPC: 841740141314

Available Finishes: Black (BK), Oiled Bronze (OZ)

#### **DIMENSIONS**

Dimensions: 8"W x 20.75"H x 10"E

Product Weight: 9 lbs.

Backplate: 5.5"W x 19"H x 1"E

Junction: Ctr/Top: 11.25"; Ctr/Btm: 9.5"

#### LAMPING INFORMATION

Lamping: 1 - 100 Watt E26 Medium

No. of Sockets: 1

Max Wattage Per Bulb: 100W Socket Base: E26 Medium

Dimmable: Yes Bulbs Included: No

Recommended Bulb(s): G25

UL Rating: Wet

## **GLASS DESCRIPTION**

Clear Glass

Designed in Atlanta. Manufactured in China.