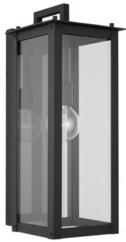

#### **HUNT 1-LIGHT WALL MOUNT**

Black

UPC: 841740141307

Available Finishes: Black (BK), Oiled Bronze (OZ)

#### **DIMENSIONS**

Dimensions: 8"W x 20.75"H x 10"E

Product Weight: 9 lbs.

Backplate: 5.5"W x 19"H x 1"E

Junction: Ctr/Top: 11.30"; Ctr/Btm: 9.5"

## **GLASS DESCRIPTION**

Clear Glass

Designed in Atlanta. Manufactured in China.