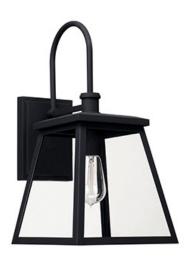

# **BELMORE 1 LIGHT OUTDOOR WALL LANTERN**

Black

UPC: 841740125475

Available Finishes: Black (BK), Oiled Bronze (OZ)

# **DIMENSIONS**

Dimensions: 9.25"W x 18.25"H x 12.25"E

Product Weight: 6 lbs. Backplate: 5"W x 7"H x 1"E

Junction: Ctr/Top: 9.25"; Ctr/Btm: 9"

# LAMPING INFORMATION

Lamping: 1 - 100 Watt E26 Medium

No. of Sockets: 1

Max Wattage Per Bulb: 100W Socket Base: E26 Medium

Dimmable: Yes Bulbs Included: No

Recommended Bulb(s): ST18

UL Rating: Wet

# **GLASS DESCRIPTION**

Clear Glass

Designed in Atlanta. Manufactured in China.

| JOB/LOCATION: |
|---------------|
| QUANTITY:     |
| NOTES:        |
|               |
|               |