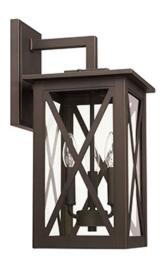

## 926631OZ

# AVONDALE 3 LIGHT OUTDOOR WALL LANTERN

Oiled Bronze

UPC: 841740125277

Available Finishes: Black (BK), Oiled Bronze (OZ)

### DIMENSIONS

Dimensions: 9"W x 19"H x 10.75"E

Product Weight: 9.5 lbs.

Backplate: 5.5"W x 9"H x 0.75"E

Junction: Ctr/Top: 4.5"; Ctr/Btm: 14.5"

#### LAMPING INFORMATION

Lamping: 3 - 60 Watt E12 Candelabra

No. of Sockets: 3

Max Wattage Per Bulb: 60W Socket Base: E12 Candelabra

Dimmable: Yes Bulbs Included: No

Recommended Bulb(s): B10

UL Rating: Wet

#### **GLASS DESCRIPTION**

Clear Glass

Designed in Atlanta. Manufactured in China.

| JOB/LOCATION: |
|---------------|
| QUANTITY:     |
| NOTES:        |
|               |
|               |