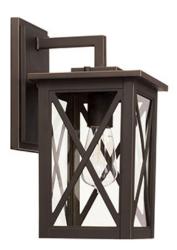

## 926611OZ

# AVONDALE 1 LIGHT OUTDOOR WALL LANTERN

Oiled Bronze

UPC: 841740125253

Available Finishes: Black (BK), Oiled Bronze (OZ)

### **DIMENSIONS**

Dimensions: 7"W x 13.5"H x 8.5"E

Product Weight: 5 lbs.

Backplate: 5.5"W x 8"H x 0.80"E Junction: Ctr/Top: 4"; Ctr/Btm: 9.5"

#### **GLASS DESCRIPTION**

Clear Glass

Designed in Atlanta. Manufactured in China.

| JOB/LOCATION: |
|---------------|
| QUANTITY:     |
| NOTES:        |
|               |
|               |