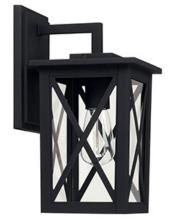

# 926611BK

# AVONDALE 1 LIGHT OUTDOOR WALL LANTERN

Black

UPC: 841740125246

Available Finishes: Black (BK), Oiled Bronze (OZ)

### **GLASS DESCRIPTION**

Clear Glass

Designed in Atlanta. Manufactured in China.

JOB/LOCATION: \_\_\_\_\_

QUANTITY:

NOTES: \_\_\_\_\_

5359 Rafe Banks Drive, Flowery Branch, GA, 30542 TF: 800.323.3257 | P: 770.965.7238 | F: 770.965.7254 | W: capitallightingfixture.com