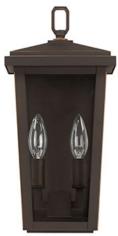

# **DONNELLY 2 LIGHT OUTDOOR WALL LANTERN**

Oiled Bronze

UPC: 841740125017

Available Finishes: Black (BK), Oiled Bronze (OZ)

| D                | IN  | IF | NS     |        | N   |
|------------------|-----|----|--------|--------|-----|
| $\boldsymbol{L}$ | 114 | _  | I VI J | $\sim$ | I W |

Dimensions: 7"W x 14.75"H x 5.5"E

Product Weight: 4 lbs.

Backplate: 6"W x 10.5"H x 0.5"E Junction: Ctr/Top: 8.5"; Ctr/Btm: 6.30"

### LAMPING INFORMATION

Lamping: 2 - 60 Watt E12 Candelabra

No. of Sockets: 2

Max Wattage Per Bulb: 60W Socket Base: E12 Candelabra

Dimmable: Yes Bulbs Included: No

Recommended Bulb(s): B10

UL Rating: Wet

## **GLASS DESCRIPTION**

Clear Glass

Designed in Atlanta. Manufactured in China.