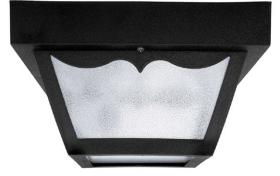

# 9239BK

#### OUTDOOR 2 LIGHT OUTDOOR FLUSH MOUNT Black

UPC: 841224008812

Available Finishes: Black (BK), White (WH)

#### DIMENSIONS

Dimensions: 10.5"W x 5.5"H Product Weight: 2.5 lbs. Canopy: 10"W x 1"H

## **GLASS DESCRIPTION**

Textured Glass Glass Dimensions: 8.5"W X 4"H

Designed in Atlanta. Manufactured in China.

JOB/LOCATION: \_\_\_\_\_

QUANTITY:

NOTES: \_\_\_\_\_

5359 Rafe Banks Drive, Flowery Branch, GA, 30542 TF: 800.323.3257 | P: 770.965.7238 | F: 770.965.7254 | W: capitallightingfixture.com