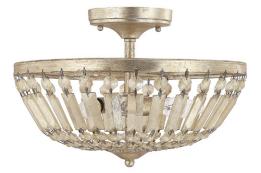

# 9173WG

#### FIFTH AVENUE 3 LIGHT SEMI-FLUSH Winter Gold

UPC: 841224085448

Available Finishes: Winter Gold (WG)

#### DIMENSIONS

Dimensions: 14"W x 9.5"H Product Weight: 3.5 lbs. Canopy: 5"W x 1.75"H