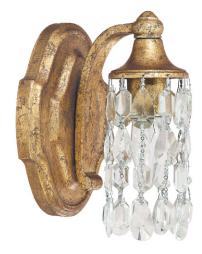

# 8521AG-CR

## **BLAKELY 1 LIGHT SCONCE**

Antique Gold

UPC: 841224090923

Available Finishes: Antique Gold (AG), Antique Silver (AS)

| JOB/LOCATION: |
|---------------|
| QUANTITY:     |
| NOTES:        |
|               |
|               |

## SHADE DESCRIPTION

Crystal Shade

#### ADDITIONAL INFORMATION

K9 Crystal Shade

Designed in Atlanta. Manufactured in China.