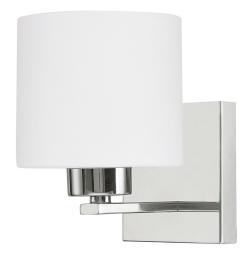

### STEELE 1 LIGHT SCONCE

Chrome

UPC: 841224058015

Available Finishes: Brushed Nickel (BN), Chrome (CH)

| IOB/LOCATION. |  |
|---------------|--|
| JOB/LOCATION: |  |
| QUANTITY:     |  |
| NOTES:        |  |
|               |  |
|               |  |
|               |  |

#### **DIMENSIONS**

Dimensions: 6"W x 8"H x 7.25"E

Product Weight: 2.5 lbs. Backplate: 5"W x 5"H x 1"E

Junction: Ctr/Top: 5.5"; Ctr/Btm: 2.5"

## **GLASS DESCRIPTION**

Soft White Glass

Glass Dimensions: 6"W X 5.5"H

Designed in Atlanta. Manufactured in China.