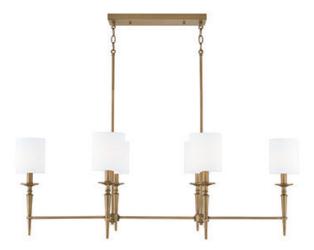

## **ABBIE 6 LIGHT ISLAND**

Aged Brass

UPC: 841740158763

Available Finishes: Aged Brass (AD), Polished Nickel (PN)

| JOB/LOCATION: |
|---------------|
| QUANTITY:     |
| NOTES:        |
|               |
|               |

## **DIMENSIONS**

Dimensions: 48"W x 25"H x 24"E Product Weight: 13.5 lbs. Max. Hanging Height: 80" Min. Hanging Height: 25"

Includes 6"(1),12"(1) & 18"(1)L Removable Rods

Wire/Chain: 12" Chain; 120" Wire Canopy: 5"W x 1"H x 17"L

## SHADE INFORMATION

White Fabric Stay-Straight Shades Shade Dimensions: 5"W x 6"H