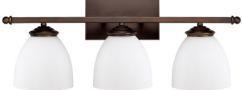

# 8403BB-202

## **CHAPMAN 3 LIGHT VANITY**

**Burnished Bronze** 

UPC: 841224082331

Available Finishes: Burnished Bronze (BB), Matte Nickel (MN)

#### **DIMENSIONS**

Dimensions: 24"W x 9"H x 7.5"E

Product Weight: 6.5 lbs. Backplate: 8"W x 4.5"H x 1"E

Junction: Ctr/Top: 6.5"; Ctr/Btm: 2.5"

## LAMPING INFORMATION

Lamping: 3 - 100 Watt E26 Medium

No. of Sockets: 3

Max Wattage Per Bulb: 100W Socket Base: E26 Medium

Dimmable: Yes Bulbs Included: No

Recommended Bulb(s): A19

Voltage: 120V UL Rating: Damp

#### **GLASS DESCRIPTION**

Soft White Glass

Glass Dimensions: 6"W X 5"H

Designed in Atlanta. Manufactured in China.