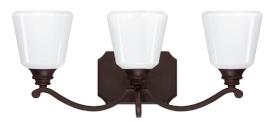

# **LEIGH 3 LIGHT VANITY**

Burnished Bronze

UPC: 841224090596

Available Finishes: Burnished Bronze (BB)

# **DIMENSIONS**

Dimensions: 22.5"W x 9.5"H x 6.25"E

Product Weight: 4.5 lbs.

Backplate: 7.25"W x 5"H x 1"E

Junction: Ctr/Top: 5.75"; Ctr/Btm: 3.75"

# LAMPING INFORMATION

Lamping: 3 - 100 Watt E26 Medium

No. of Sockets: 3

Max Wattage Per Bulb: 100W Socket Base: E26 Medium

Dimmable: Yes Bulbs Included: No

Recommended Bulb(s): A19

Voltage: 120V UL Rating: Damp

# **GLASS DESCRIPTION**

Cased Opal Glass

Glass Dimensions: 5.5"W X 5.5"H

Designed in Atlanta. Manufactured in China.

| JOB/LOCATION: |  |  |
|---------------|--|--|
| QUANTITY:     |  |  |
| NOTES:        |  |  |
|               |  |  |
|               |  |  |