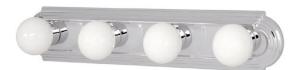

# 8104CH

# **4 LIGHT VANITY**

Chrome

UPC: 841224008256

Available Finishes: Burnished Bronze (BB), Chrome (CH), Matte

Nickel (MN)

# **DIMENSIONS**

Dimensions: 24"W x 4.75"H x 2.25"E

Product Weight: 1.5 lbs.

Backplate: 24"W x 4.75"H x 1"E Junction: Ctr/Top: 2.5"; Ctr/Btm: 2.25"