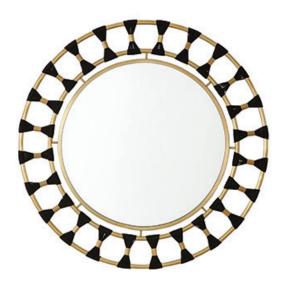

# INDEPENDENT DECORATIVE MIRROR

Black Rope and Patinaed Brass

UPC: 841740157322

Available Finishes: Black Rope and Patinaed Brass (KP)

## **DIMENSIONS**

Dimensions: 34.50"W x 34.50"H x 1"E

Product Weight: 16 lbs.

Mirror Inside Dimensions: 22.50"W x 22.50"H"

Min. Hanging Height: 34.5"

Dimmable: Yes Bulb(s) Included: No Recommended Bulb(s): NA

### ADDITIONAL INFORMATION

HAND-WRAPPED ROPE | HAND-APPLIED PATINA | SUBTLE VARIATION MAY OCCUR | WIRE HANGER

| JOB/LOCATION: |  |
|---------------|--|
| QUANTITY:     |  |
|               |  |
| NOTES:        |  |
|               |  |
|               |  |
|               |  |
|               |  |