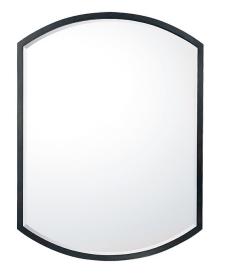

#### MIRROR METAL FRAMED MIRROR Matte Black

UPC: 841740148252

Available Finishes: Matte Black (MB)

### DIMENSIONS

Dimensions: 24"W x 32"H x 1.25"E Product Weight: 20 lbs. Mirror Inside Dimensions: 22"W x 30"H UL Rating: None