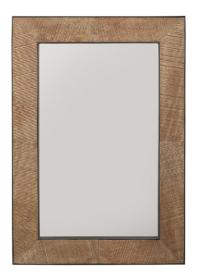

## **DECORATIVE MIRROR**

Natural Rough Sawn Wood with Zinc Metal

UPC: 841740148092

#### **ADDITIONAL INFORMATION**

Handcrafted, Rough-Sawn Mango Wood | Subtle Variation May Occur | Metal Inner and Outer Trim | Metal Cleat Hanger | Vertical or Horizontal Mounting|

Designed in Atlanta. Manufactured in India.