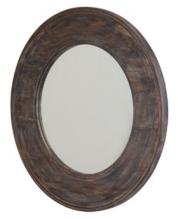

## MIRROR WOOD FRAMED MIRROR

Black Wash

UPC: 841740140997

Available Finishes: Black Wash (KW)

### DIMENSIONS

Dimensions: 35.75"W x 35.75"H x 1.5"E Product Weight: 22 lbs. Mirror Inside Dimensions: 23"W x 23"H UL Rating: None

#### ADDITIONAL INFORMATION

Wood Frame | Wire Hanger

Designed in Atlanta. Manufactured in India.

| JOB/LOCATION: |  |
|---------------|--|
|               |  |

QUANTITY:

NOTES: \_\_\_\_\_

5359 Rafe Banks Drive, Flowery Branch, GA, 30542 TF: 800.323.3257 | P: 770.965.7238 | F: 770.965.7254 | W: capitallightingfixture.com