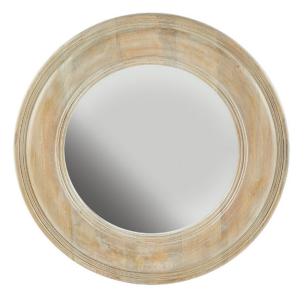

#### MIRROR WHITE WASHED WOODEN MIRROR

White Washed Wood with Gold Leaf

UPC: 841740137461

#### DIMENSIONS

Dimensions: 30"W x 30"H x 1.5"E Product Weight: 18 lbs. Mirror Inside Dimensions: 19"W x 19"H UL Rating: None

## ADDITIONAL INFORMATION

Handcrafted Mango Wood Frame | White-Washed Finish | Gold Leaf Highlights | Subtle Variation May Occur | Wire Hanger

Designed in Atlanta. Manufactured in India.

JOB/LOCATION: \_\_\_\_\_