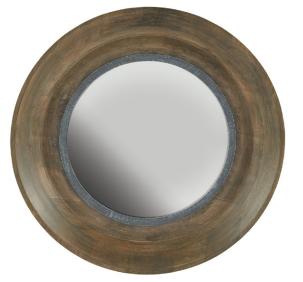

## MIRRORS BROWN WASHED WOOD AND IRON MIRROR

Washed Wood & Iron

UPC: 841740137454

DIMENSIONS

Dimensions: 31.75"W x 31.75"H x 3.25"E Product Weight: 14 lbs. Mirror Inside Dimensions: 18.75"W x 18.75"H UL Rating: None

## ADDITIONAL INFORMATION

Handcrafted Mango Wood Frame | Subtle Variation May Occur | Metal Inner Trim | Wire Hanger

Designed in Atlanta. Manufactured in India.

JOB/LOCATION: \_\_\_\_\_

QUANTITY: \_\_\_\_\_