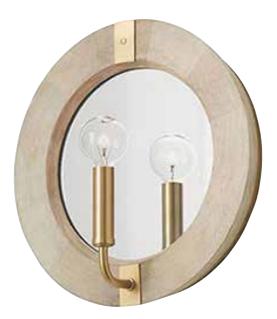

# 647311WS

### **FINN 1 LIGHT SCONCE**

White Wash and Matte Brass UPC: 841740169790

Available Finishes: KR (Black Stain and Matte Brass), WS

#### DIMENSIONS

Fixture Dimensions: 12"W x 12"H x 4.25"E Fixture Weight: 3.5 lbs. Backplate: 5"W x 5"H x 1"E Junction: Ctr/Top: 6"; Ctr/Btm: 6"

# ADDITIONAL INFORMATION

Handcrafted of Mango Wood. Mirrored Backplate. Natural Variation Will Occur.

Designed in Atlanta. Manufactured in India.

QUANTITY:

NOTES: \_\_\_\_\_

5359 Rafe Banks Drive, Flowery Branch, GA, 30542 TF: 800.323.3257 | P: 770.965.7238 | F: 770.965.7254 | W: capitallightingfixture.com