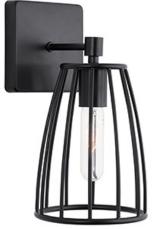

#### COREY 1 LIGHT SCONCE Matte Black

UPC: 841740150651

Available Finishes: Matte Black (MB)

#### DIMENSIONS

Dimensions: 6"W x 11.5"H x 7"E Product Weight: 2 lbs. Backplate: 5"W x 5"H x 1"E Junction: Ctr/Top: 2.5"; Ctr/Btm: 9"