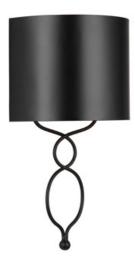

## **SONNET 1 LIGHT SCONCE**

Matte Black

UPC: 841740139090

Available Finishes: Matte Black (MB)

#### **DIMENSIONS**

Dimensions: 9"W x 16"H x 5.5"E

Product Weight: 3.5 lbs.

Backplate: 8.5"W x 6.5"H x 0.75"E Junction: Ctr/Top: 3.5"; Ctr/Btm: 12.5"

#### **GLASS DESCRIPTION**

Black and Gold Metal Shade

Designed in Atlanta. Manufactured in China.