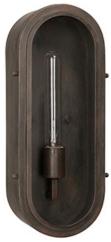

# 629611NG

### 1 LIGHT SCONCE

Nordic Grey

UPC: 841740128032

Available Finishes: Nordic Grey (NG)

### **DIMENSIONS**

Dimensions: 7"W x 16.25"H x 4.5"E

Product Weight: 6.5 lbs. Backplate: 6"W x 16"H x 4"E

Junction: Ctr/Top: 8.25"; Ctr/Btm: 8"