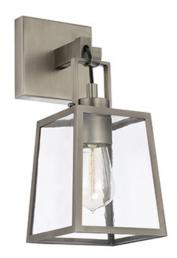

## **KENNER 1 LIGHT SCONCE**

Antique Nickel

UPC: 841740126878

Available Finishes: Antique Nickel (AN)

| JOB/LOCATION: |
|---------------|
| QUANTITY:     |
| NOTES:        |
|               |
|               |

### **DIMENSIONS**

Dimensions: 5.75"W x 13.5"H x 7.5"E

Product Weight: 3.5 lbs. Backplate: 5"W x 5"H x 1"E

Junction: Ctr/Top: 2.5"; Ctr/Btm: 11"

### **GLASS DESCRIPTION**

Clear Rain Glass

Glass Dimensions: 5.5"W X 7"H