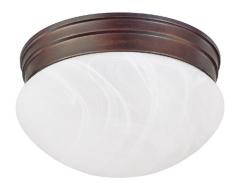

# **2 LIGHT FLUSH MOUNT**

Burnished Bronze

UPC: 841224075517

Available Finishes: Burnished Bronze (BB), Matte Nickel (MN)

## **DIMENSIONS**

Dimensions: 9"W x 6"H Product Weight: 2.5 lbs. Canopy: 9"W x 2"H

# **GLASS DESCRIPTION**

White Faux Alabaster Glass Glass Dimensions: 9"W X 4.5"H

Designed in Atlanta. Manufactured in China.

| JOB/LOCATION: |  |
|---------------|--|
| QUANTITY:     |  |
| NOTES:        |  |
|               |  |
|               |  |