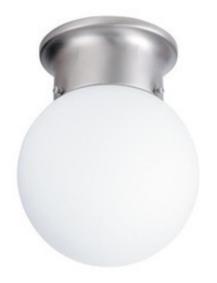

### 1 LIGHT FLUSH MOUNT Matte Nickel

UPC: 841224017869

Available Finishes: Burnished Bronze (BB), Matte Nickel (MN), White (WH)

### DIMENSIONS

Dimensions: 6"W x 7"H Product Weight: 0.5 lbs. Canopy: 5"W x 2"H

# **GLASS DESCRIPTION**

White Glass Glass Dimensions: 6"W X 6"H

Designed in Atlanta. Manufactured in China.

JOB/LOCATION: \_\_\_\_\_

QUANTITY:

NOTES: \_\_\_\_\_

5359 Rafe Banks Drive, Flowery Branch, GA, 30542 TF: 800.323.3257 | P: 770.965.7238 | F: 770.965.7254 | W: capitallightingfixture.com