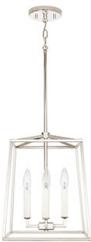

# 537641PN

## THEA 4 LIGHT FOYER

Polished Nickel

UPC: 841740149723

Available Finishes: Aged Brass (AD), Matte Black (MB), Mystic Sand (MS), Oil Rubbed Bronze (OR), Polished Nickel (PN)

### **DIMENSIONS**

Dimensions: 12"W x 15"H Fixture Body Height: 15" Product Weight: 6 lbs. Max. Hanging Height: 66" Min. Hanging Height: 21.75"

Includes 6"(1), 12"(1) & 18"(1) Removable Rods

12" Chain; 120" Wire Canopy: 5"W x 0.75"H