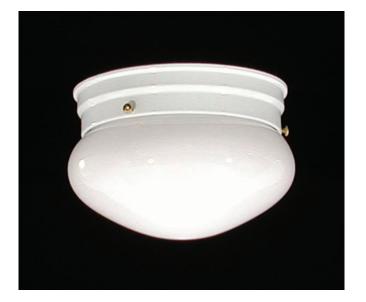

### 1 LIGHT FLUSH MOUNT White

UPC: 841224007334

Available Finishes: Matte Nickel (MN), White (WH)

#### DIMENSIONS

Dimensions: 7"W x 4.5"H Product Weight: 1 lbs. Canopy: 7"W x 1"H

# **GLASS DESCRIPTION**

White Glass Glass Dimensions: 7"W X 3.75"H

Designed in Atlanta. Manufactured in China.

| JOB/LOCATION: |  |
|---------------|--|
|               |  |

QUANTITY:

NOTES: \_\_\_\_\_

5359 Rafe Banks Drive, Flowery Branch, GA, 30542 TF: 800.323.3257 | P: 770.965.7238 | F: 770.965.7254 | W: capitallightingfixture.com