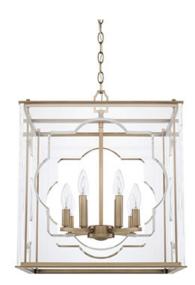

# 525681AD

## 8 LIGHT FOYER

Aged Brass

UPC: 841740127349

Available Finishes: Aged Brass (AD), Polished Nickel (PN)

#### DIMENSIONS

Dimensions: 18"W x 21.5"H Fixture Body Height: 21.5" Product Weight: 26 lbs. Max. Hanging Height: 147.5" Min. Hanging Height: 25.5" 120" Chain; 180" Wire Canopy: 5"W x 0.75"H

#### ADDITIONAL INFORMATION

Clear Decorative Acrylic Panels

Designed in Atlanta. Manufactured in China.

JOB/LOCATION: \_\_\_\_\_

QUANTITY:

NOTES: \_\_\_\_\_

5359 Rafe Banks Drive, Flowery Branch, GA, 30542 TF: 800.323.3257 | P: 770.965.7238 | F: 770.965.7254 | W: capitallightingfixture.com