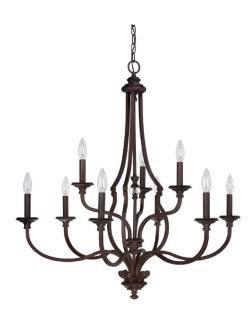

# 4709BB-000

### **LEIGH 9 LIGHT CHANDELIER**

Burnished Bronze

UPC: 841224079508

Available Finishes: Burnished Bronze (BB)

| JOB/LOCATION: |
|---------------|
| QUANTITY:     |
| NOTES:        |
|               |
|               |

#### **DIMENSIONS**

Dimensions: 34"W x 34.25"H Fixture Body Height: 34.25" Product Weight: 12 lbs.

Max. Hanging Height: 158.75" Min. Hanging Height: 38" 120" Chain; 180" Wire Canopy: 5"W x 1"H