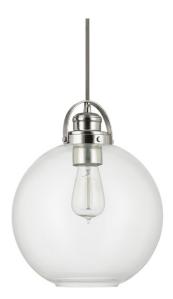

# 4641PN-136

## 1 LIGHT PENDANT

Polished Nickel

UPC: 841224099452

Available Finishes: Burnished Bronze (BB), Graphite and Aged

Brass (GA), Polished Nickel (PN)

| JOB/LOCATION: |
|---------------|
| QUANTITY:     |
| NOTES:        |
|               |
|               |

## **DIMENSIONS**

Dimensions: 10.25"W x 12.75"H Fixture Body Height: 12.75" Product Weight: 2.5 lbs. Max. Hanging Height: 108.75" Min. Hanging Height: 18.75"

96" Wire

Canopy: 5"W x 0.75"H

#### **GLASS DESCRIPTION**

Clear Glass

Glass Dimensions: 10.25"W X 10"H