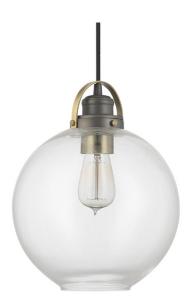

# 4641GA-136

## 1 LIGHT PENDANT

Graphite and Aged Brass

UPC: 841224099445

Available Finishes: Burnished Bronze (BB), Graphite and Aged

Brass (GA), Polished Nickel (PN)

| JOB/LOCATION: |
|---------------|
| QUANTITY:     |
| NOTES:        |
|               |
|               |

#### **GLASS DESCRIPTION**

Clear Glass

Glass Dimensions: 10.25"W X 10"H