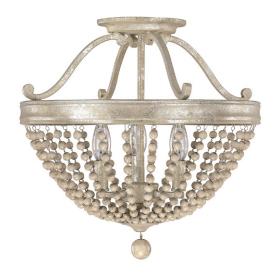

# 4444SQ

## **ADELE 3 LIGHT SEMI-FLUSH**

Silver Quartz

UPC: 841224098585

Available Finishes: Silver Quartz (SQ)

| JOB/LOCATION: |  |
|---------------|--|
| QUANTITY:     |  |
| NOTES:        |  |
|               |  |
|               |  |

## **DIMENSIONS**

Dimensions: 16.25"W x 16"H Product Weight: 4.5 lbs. Canopy: 6"W x 1"H

## ADDITIONAL INFORMATION

Wood Beads

Designed in Atlanta. Manufactured in China.